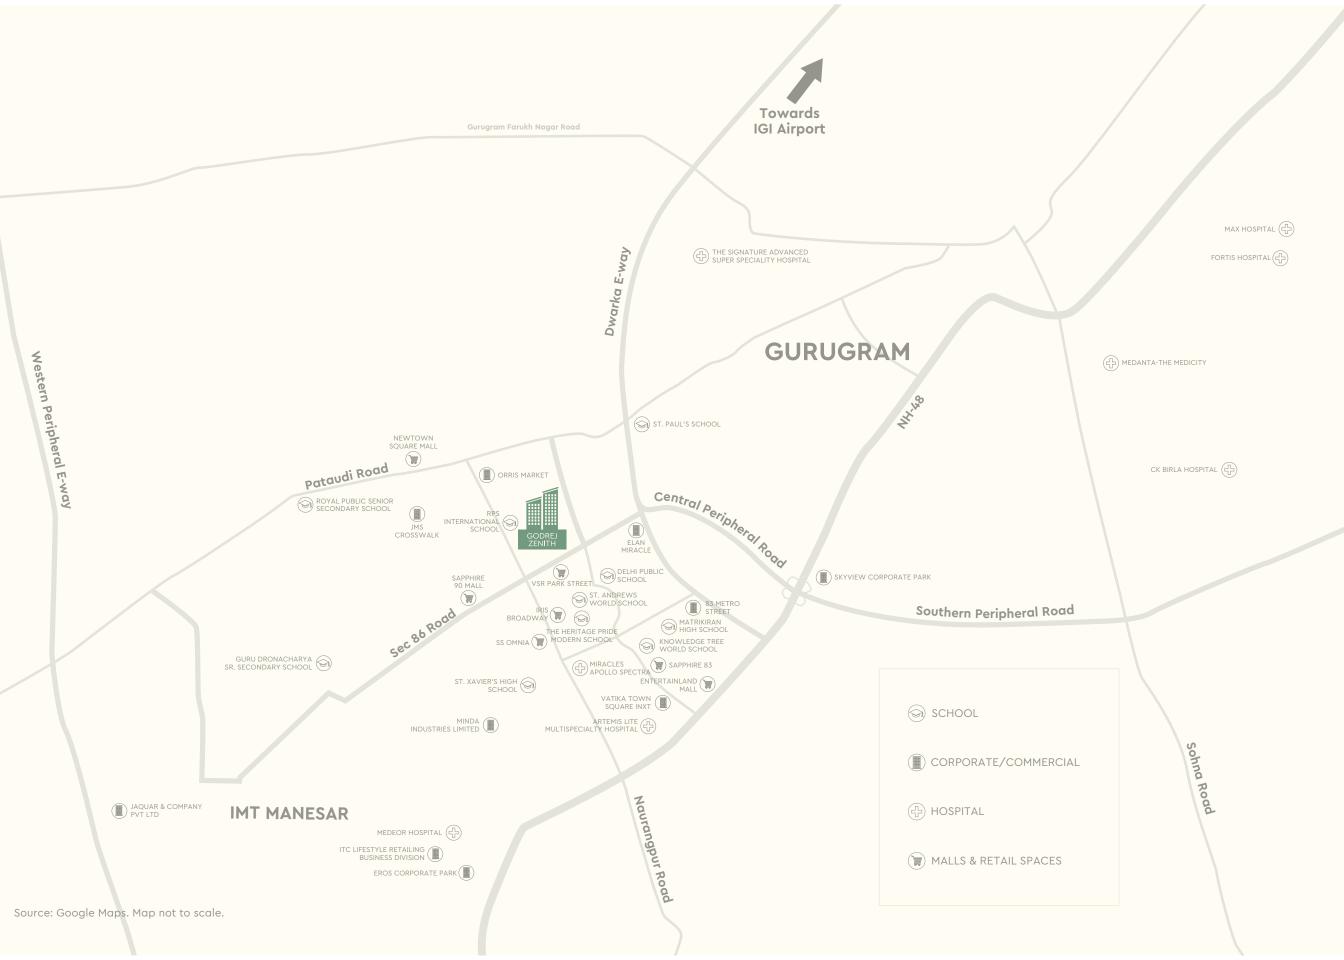

**GODREJ MERIDIEN** 

**GODREJ WOODS** 

**GODREJ SOUTH ESTATE** 

SECTOR 89, GURUGRAM: THE PERFECT SANCTUARY FOR AN EXTRAORDINARY LIFE Sector 89, a pristine world of its own in the heart of Gurugram, is seamlessly connected to every urban convenience you have ever desired. From corporate parks to premium retail destinations and social infrastructure, you will find it all here.

### LIVE AT THE PINNACLE OF CONNECTIVITY

Nestled in the global city of Gurugram, Sector 89 is connected to all its hotspots, seamlessly. With easy access to 6 to 8-lane highways, it brings the city closer to you while keeping you away from its bustle.

Enjoy easy access to: Dwarka Expressway | NH 48 | Southern Peripheral Road & Central Peripheral Road | Pataudi Road and more